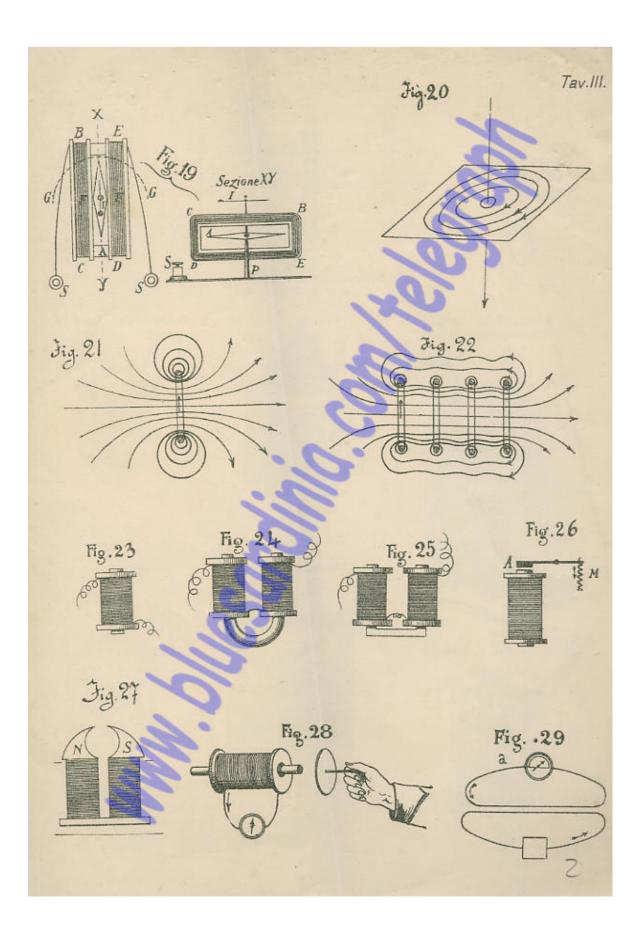

Fig. 55 Tollefono Doney Fig. 56 Tav.VIII. Velefono Gover a vrologio







TELEFONO ADER

Fig. 57



Fig. 60 Mierofono Blak





MICROFONO





Fig. 61 Microfono Solis Back

Fig 62 Tav. IX.
Microfono Wel Ville





Microfono Blake trasformato in Wel Ville







Fig. 69 Apparento elettromagnetico.

Tav. XI













Lineadi anistra \_\_\_\_\_\_ per stazione intermedia



terra Fiz. 86 Commutazione normale

Fig. 87 Linew di simistra alla macehina, di bestro alla bussola

Linea Si Sestra alla macchina, Sisinista alla bussola

Fig. 89 Linea di sinistra a lerra . Si Eestra alla macchina

Fig. 90 Sinea di destra a terra, Sisinistr olla macchina



Fig. 91

Stazione

linee bussola inclusa



Fig. 94 Fig. 93 Circuito interno Line alla terro alla bussola







Fig. 95









Fig. 9