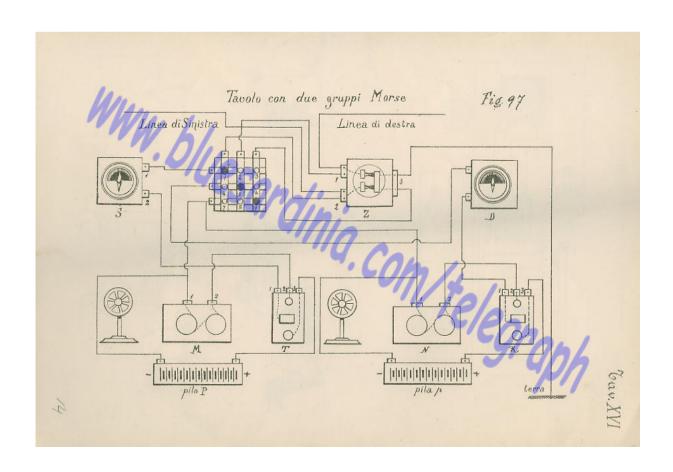

Fig. 95

Fig. 96 - Cavolo semplice per stazione intermedia - Trav. XVII

Tig. 102 Cavolo 216 orse a corrente continua

Fig 103

Fig. 104

Fig. 105 Since Sixtle Since invertite

Fig. 106 Sinea di destra a terra capolinea con L