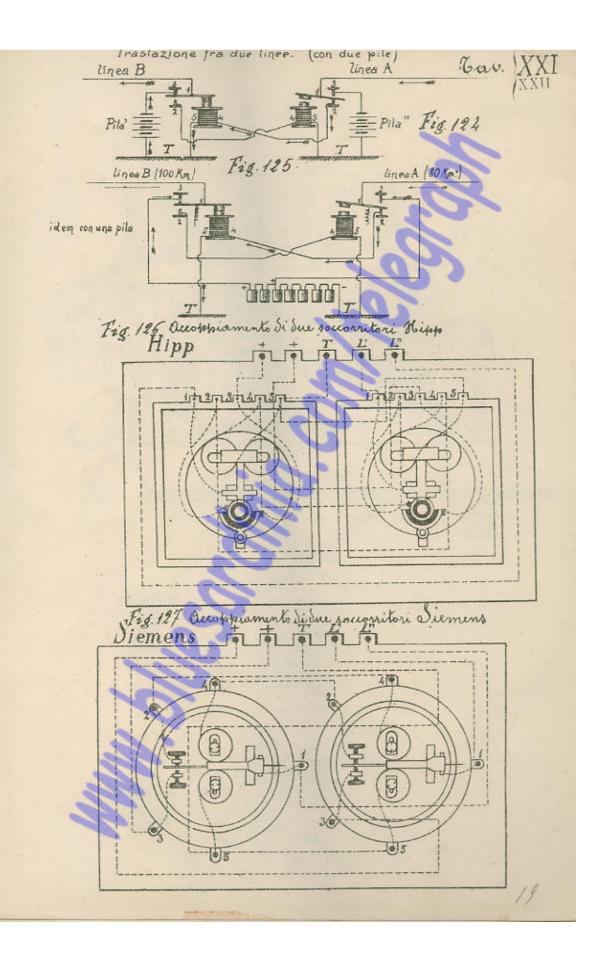

fono Blake trasformato in Wel Ville







Fig. 69 Apparento elettromagnetico.

Tav. XI













Lineadi anistra \_\_\_\_\_\_ per stazione intermedia



terra Fiz. 86 Commutazione normale

Fig. 87 Linew di simistra alla macehina, di bestro alla bussola

Linea Si Sestra alla macchina, Sisinista alla bussola

Fig. 89 Linea di sinistra a lerra . Si Eestra alla macchina

Fig. 90 Sinea di destra a terra, Sisinistr olla macchina



Fig. 91

Stazione

linee bussola inclusa



Fig. 94 Fig. 93 Circuito interno Line alla terro alla bussola







Fig. 95









Fig. 96 - Cavolo semplice per stazione intermedia - Trav. XVII





Tig. 102 Cavolo 216 orse a corrente continua



Fig 103

Fig. 104

Fig. 105 Since Sixtle Since invertite

Fig. 106 Sinea di destra a terra capolinea con L

















Fig. 130





Fig. 132



Fig. 133



Fig. 13 %









Fig 137















Fig 158 Sounder americano

Zav.XXVII



Grandezza naturale

Fig. 159



Tig. 160

apparato microtelefonico

Fig. 161





Tav. XXIX Fig. 167 Fig. 165 Fig. 166 Fig. 163 Fig. 164 Fig. 171 Fig. 170 Fig. 168 Fig. 169 Fig. 174 Fig. 173 Fig. 1/2

Tig. 176 Bav. XXX Fig. 175 Fig. 177 Fig. 178 Fig. 179 Fig. 180 Fig. 182 Fig. 181 Fig. 184 Fig. 186

Tav-XXX i

Fig. 187



Fig. 189







Fig. 190











Tig. 193



Tig. 194