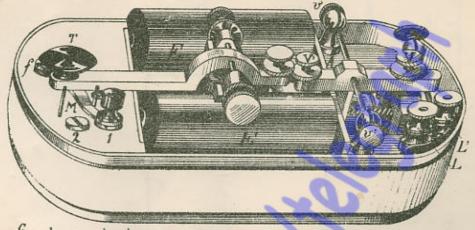

Fig. 130

Fig. 132

Fig. 133

Fig. 13 %

Fig 137

Fig 158 Sounder americano

Zav.XXVII

Grandezza naturale