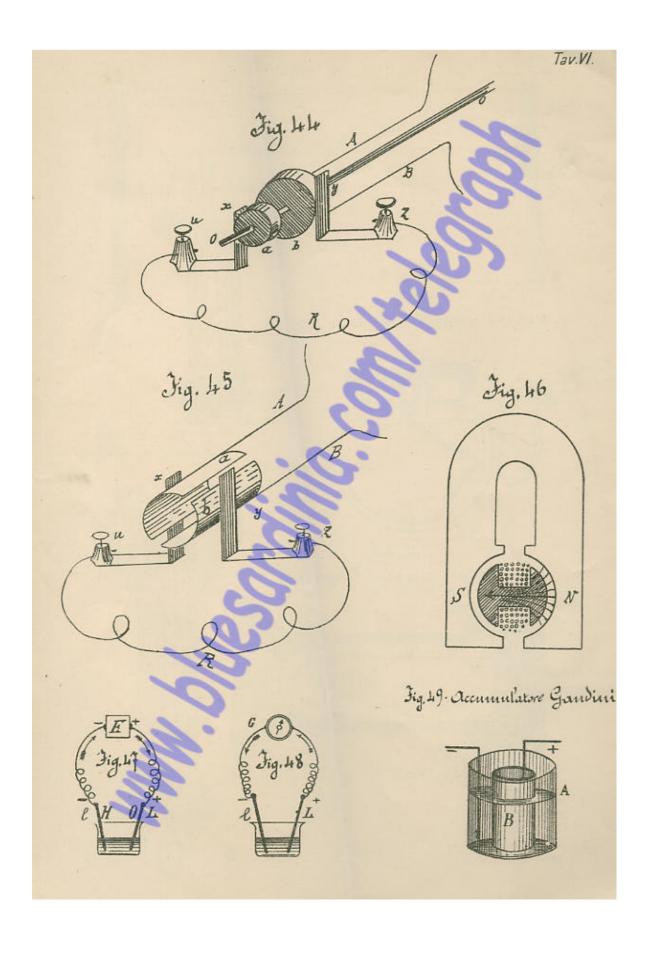

Fig. 55 Tollefono Doney Fig. 56 Tav.VIII. Velefono Gover a vrologio

TELEFONO ADER

Fig. 57

Fig. 60 Mierofono Blak

MICROFONO

Fig. 61 Microfono Solis Back

Fig 62 Tav. IX.
Microfono Wel Ville

Microfono Blake trasformato in Wel Ville