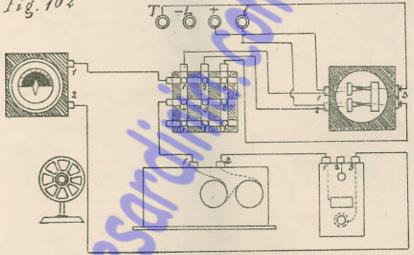

Fig. 95

Fig. 96 - Cavolo semplice per stazione intermedia - Trav. XVII

Tig. 102 Cavolo 216 orse a corrente continua

Fig 103

Fig. 104

Fig. 105 Since Sixtle Since invertite

Fig. 106 Sinea di destra a terra capolinea con L