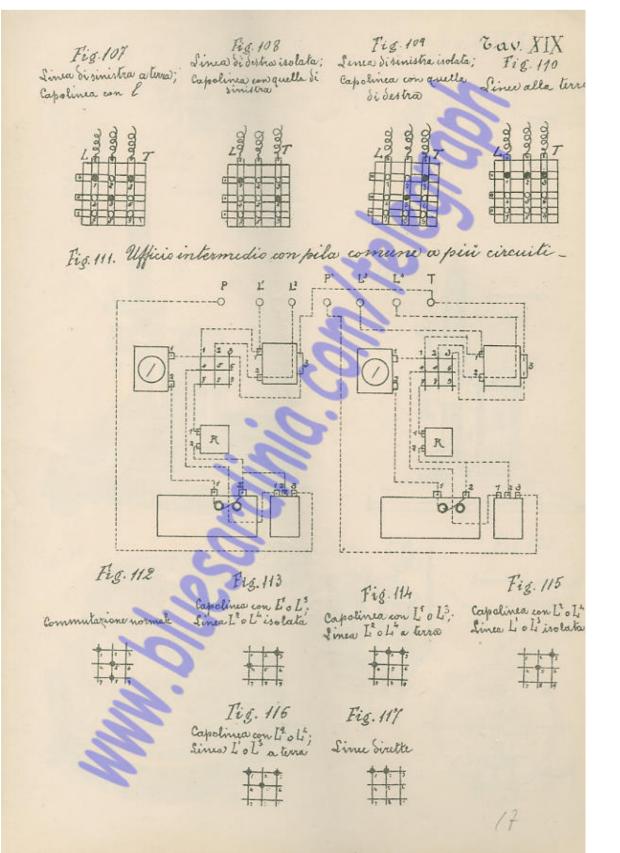

Fig. 95

Fig. 96 - Cavolo semplice per stazione intermedia - Trav. XVII

Tig. 102 Cavolo 216 orse a corrente continua

Fig 103

Fig. 104

Fig. 105 Since Sixtle Since invertite

Fig. 106 Sinea di destra a terra capolinea con L