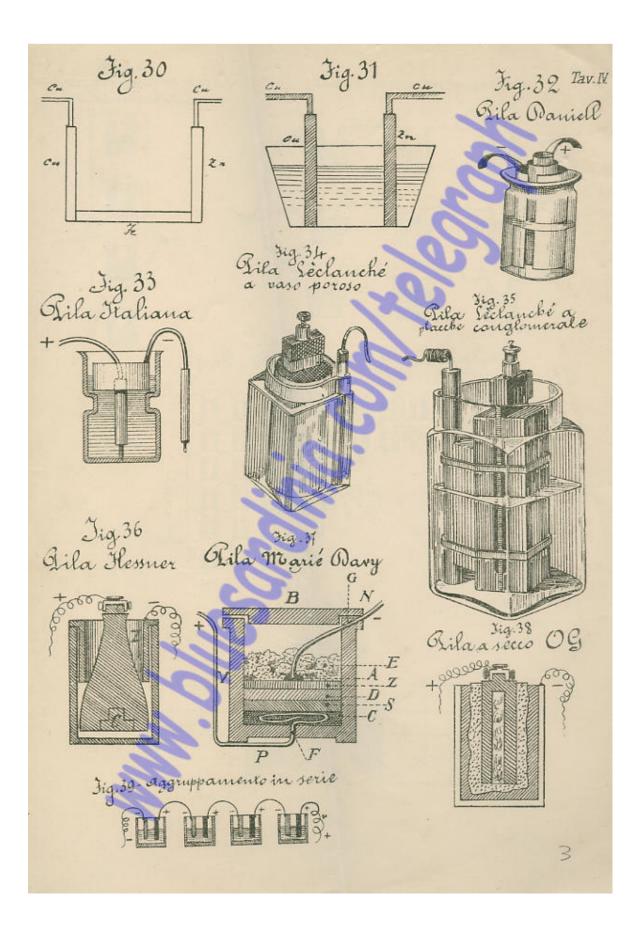

Fig. 55 Tollefono Doney Fig. 56 Tav.VIII. Velefono Gover a vrologio







TELEFONO ADER

Fig. 57



Fig. 60 Mierofono Blak





MICROFONO





Fig. 61 Microfono Solis Back

Fig 62 Tav. IX.
Microfono Wel Ville





Microfono Blake trasformato in Wel Ville







Fig. 69 Apparento elettromagnetico.

Tav. XI













Lineadi anistra \_\_\_\_\_\_ per stazione intermedia



terra Fiz. 86 Commutazione normale

Fig. 87 Linew di simistra alla macehina, di bestro alla bussola

Linea Si Sestra alla macchina, Sisinista alla bussola

Fig. 89 Linea di sinistra a lerra . Si Eestra alla macchina

Fig. 90 Sinea di destra a terra, Sisinistr olla macchina



Fig. 91

Stazione

linee bussola inclusa



Fig. 94 Fig. 93 Circuito interno Line alla terro alla bussola







Fig. 95









Fig. 96