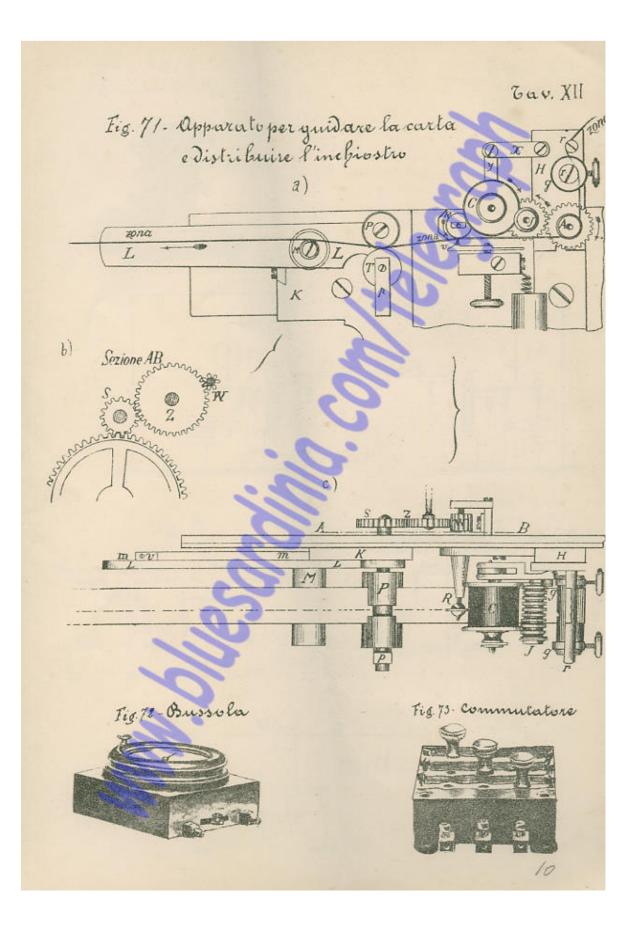

Fig. 55 Tollefono Doney Fig. 56 Tav.VIII. Velefono Gover a vrologio







TELEFONO ADER

Fig. 57



Fig. 60 Mierofono Blak





MICROFONO





Fig. 61 Microfono Solis Back

Fig 62 Tav. IX.
Microfono Wel Ville





Microfono Blake trasformato in Wel Ville







Fig. 69 Apparento elettromagnetico.

Tav. XI













Lineadi anistra \_\_\_\_\_\_ per stazione intermedia



terra Fiz. 86 Commutazione normale

Fig. 87 Linew di simistra alla macehina, di bestro alla bussola

Linea Si Sestra alla macchina, Sisinista alla bussola

Fig. 89 Linea di sinistra a lerra . Si Eestra alla macchina

Fig. 90 Sinea di destra a terra, Sisinistr olla macchina



Fig. 91

Stazione

linee bussola inclusa



Fig. 94 Fig. 93 Circuito interno Line alla terro alla bussola







Fig. 95









Fig. 96 - Cavolo semplice per stazione intermedia - Trav. XVII





Tig. 102 Cavolo 216 orse a corrente continua



Fig 103

Fig. 104

Fig. 105 Since Sixtle Since invertite

Fig. 106 Sinea di destra a terra capolinea con L

















Fig. 130





Fig. 132



Fig. 133



Fig. 13 %









Fig 137















Fig 158 Sound