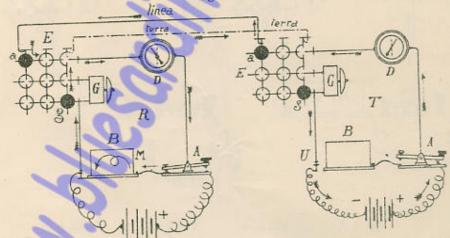

Fig. 69 Apparento elettromagnetico.

Tav. XI

Lineadi anistra \_\_\_\_\_\_ per stazione intermedia

terra Fiz. 86 Commutazione normale

Fig. 87 Linew di simistra alla macehina, di bestro alla bussola

Linea Si Sestra alla macchina, Sisinista alla bussola

Fig. 89 Linea di sinistra a lerra . Si Eestra alla macchina

Fig. 90 Sinea di destra a terra, Sisinistr olla macchina

Fig. 91

Stazione

linee bussola inclusa

Fig. 94 Fig. 93 Circuito interno Line alla terro alla bussola