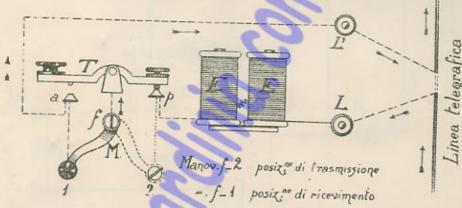

Fig. 130

Fig. 132

Fig. 133

Fig. 13 %

Fig 137

Fig 158 Sounder americano

Zav.XXVII

Grandezza naturale