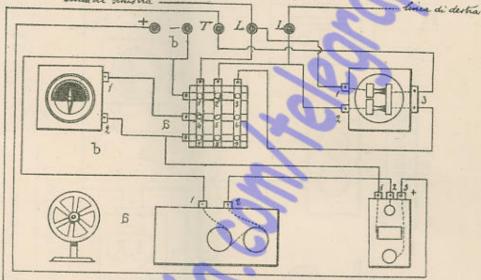

Fig. 69 Apparento elettromagnetico.

Tav. XI

Lineadi anistra \_\_\_\_\_\_ per stazione intermedia

terra Fiz. 86 Commutazione normale

Fig. 87 Linew di simistra alla macehina, di bestro alla bussola

Linea Si Sestra alla macchina, Sisinista alla bussola