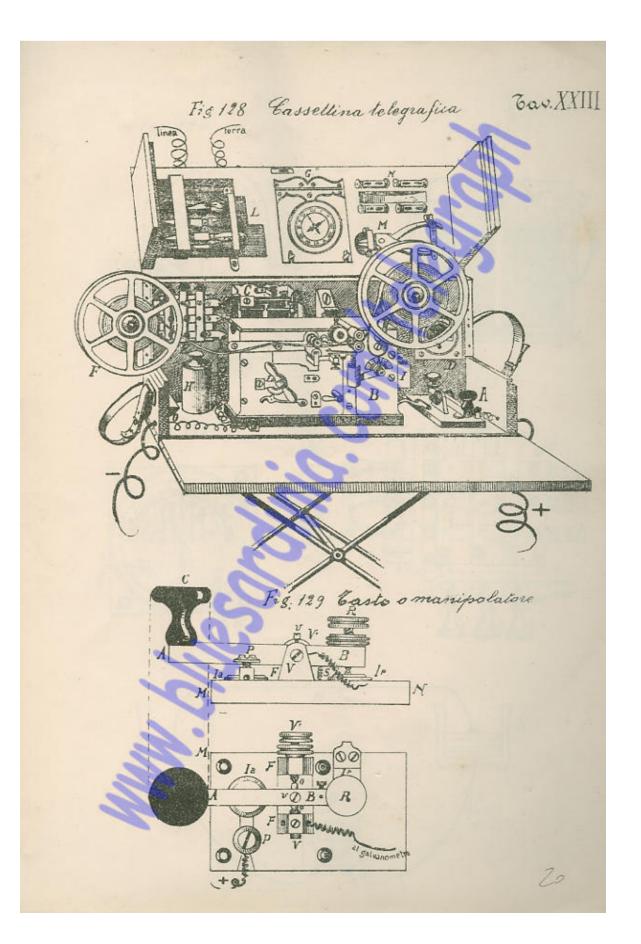

no Blake trasformato in Wel Ville







Fig. 69 Apparento elettromagnetico.

Tav. XI













Lineadi anistra \_\_\_\_\_\_ per stazione intermedia



terra Fiz. 86 Commutazione normale

Fig. 87 Linew di simistra alla macehina, di bestro alla bussola

Linea Si Sestra alla macchina, Sisinista alla bussola

Fig. 89 Linea di sinistra a lerra . Si Eestra alla macchina

Fig. 90 Sinea di destra a terra, Sisinistr olla macchina



Fig. 91

Stazione

linee bussola inclusa



Fig. 94 Fig. 93 Circuito interno Line alla terro alla bussola







Fig. 95









Fig. 96 - Cavolo semplice per stazione intermedia - Trav. XVII





Tig. 102 Cavolo 216 orse a corrente continua



Fig 103

Fig. 104

Fig. 105 Since Sixtle Since invertite

Fig. 106 Sinea di destra a terra capolinea con L

















Fig. 130





Fig. 132



Fig. 133



Fig. 13 %









Fig 137















Fig 158 Sounder americano

Zav.XXVII



Grandezza naturale

Fig. 159



Tig. 160

apparato microtelefonico

Fig. 161





Tav. XXIX Fig. 167 Fig. 165 Fig. 166 Fig. 163 Fig. 164 Fig. 171 Fig. 170 Fig. 168 Fig. 169 Fig. 174 Fig. 173 Fig. 1/2

Tig. 176 Bav. XXX Fig. 175 Fig. 177 Fig. 178 Fig. 179 Fig. 180 Fig. 182 Fig. 181 Fig. 184 Fig. 186

Tav-XXX i

Fig. 187



Fig. 189







Fig. 190











Tig. 193



Tig. 194