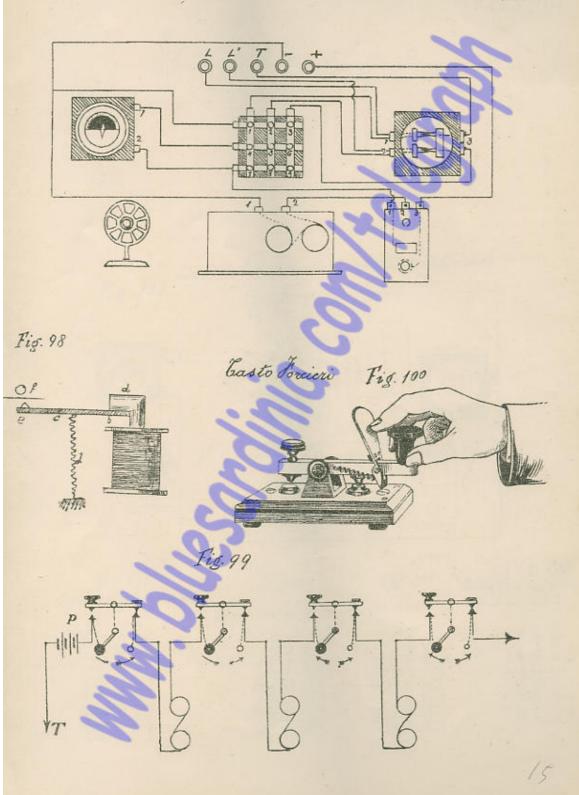

Fig. 95

Fig. 96 - Cavolo semplice per stazione intermedia - Trav. XVII

Tig. 102 Cavolo 216 orse a corrente continua

Fig 103

Fig. 104

Fig. 105 Since Sixtle Since invertite

Fig. 106 Sinea di destra a terra capolinea con L