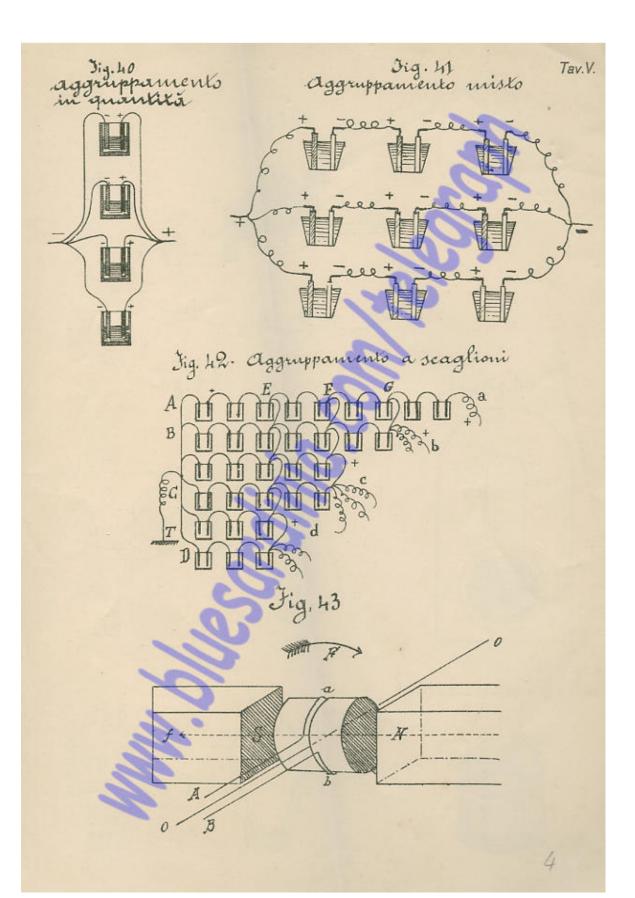

Fig. 55 Tollefono Doney Fig. 56 Tav.VIII. Velefono Gover a vrologio







TELEFONO ADER

Fig. 57



Fig. 60 Mierofono Blak





MICROFONO





Fig. 61 Microfono Solis Back

Fig 62 Tav. IX.
Microfono Wel Ville





Microfono Blake trasformato in Wel Ville







Fig. 69 Apparento elettromagnetico.

Tav. XI













Lineadi anistra \_\_\_\_\_\_ per stazione intermedia



terra Fiz. 86 Commutazione normale

Fig. 87 Linew di simistra alla macehina, di bestro alla bussola

Linea Si Sestra alla macchina, Sisinista alla bussola

Fig. 89 Linea di sinistra a lerra . Si Eestra alla macchina

Fig. 90 Sinea di destra a terra, Sisinistr olla macchina



Fig. 91

Stazione

linee bussola inclusa



Fig. 94 Fig. 93 Circuito interno Line alla terro alla bussola







Fig. 95









Fig. 96 -