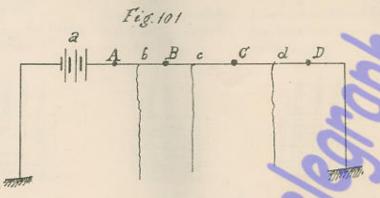

Fig. 95

Fig. 96 - Cavolo semplice per stazione intermedia - Trav. XVII

Tig. 102 Cavolo 216 orse a corrente continua

Fig 103

Fig. 104

Fig. 105 Since Sixtle Since invertite

Fig. 106 Sinea di destra a terra capolinea con L