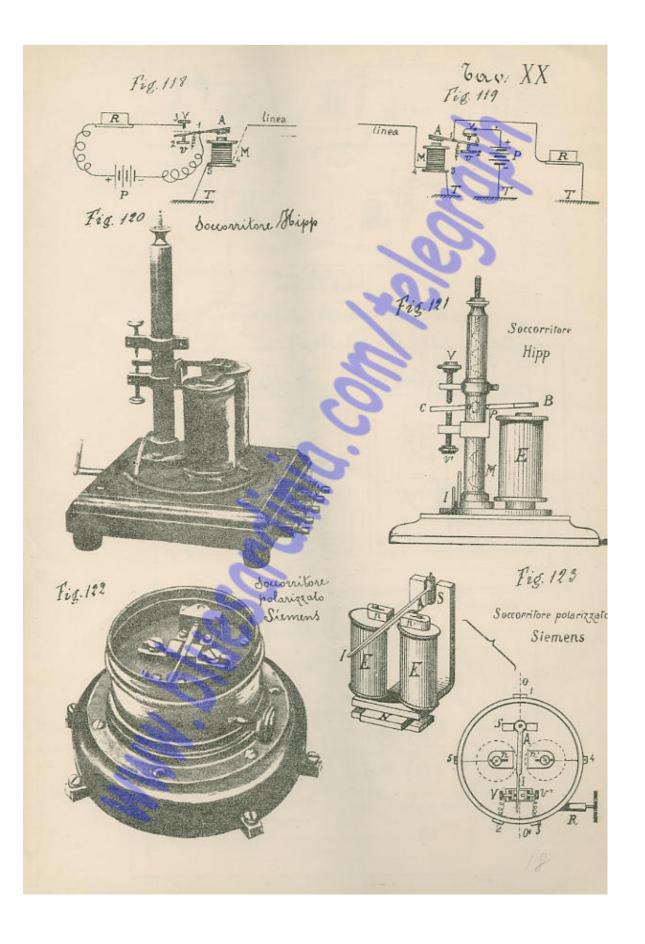

rofono Blake trasformato in Wel Ville







Fig. 69 Apparento elettromagnetico.

Tav. XI













Lineadi anistra \_\_\_\_\_\_ per stazione intermedia



terra Fiz. 86 Commutazione normale

Fig. 87 Linew di simistra alla macehina, di bestro alla bussola

Linea Si Sestra alla macchina, Sisinista alla bussola

Fig. 89 Linea di sinistra a lerra . Si Eestra alla macchina

Fig. 90 Sinea di destra a terra, Sisinistr olla macchina



Fig. 91

Stazione

linee bussola inclusa



Fig. 94 Fig. 93 Circuito interno Line alla terro alla bussola







Fig. 95









Fig. 96 - Cavolo semplice per stazione intermedia - Trav. XVII





Tig. 102 Cavolo 216 orse a corrente continua



Fig 103

Fig. 104

Fig. 105 Since Sixtle Since invertite

Fig. 106 Sinea di destra a terra capolinea con L

















Fig. 130





Fig. 132



Fig. 133



Fig. 13 %









Fig 137















Fig 158 Sounder americano

Zav.XXVII



Grandezza naturale

Fig. 159



Tig. 160

apparato microtelefonico

Fig. 161





Tav. XXIX Fig. 167 Fig. 165 Fig. 166 Fig. 163 Fig. 164 Fig. 171 Fig. 170 Fig. 168 Fig. 169 Fig. 174 Fig. 173 Fig. 1/2

Tig. 176 Bav. XXX Fig. 175 Fig. 177 Fig. 178 Fig. 179 Fig. 180 Fig. 182 Fig. 181 Fig. 184 Fig. 186

Tav-XXX i

Fig. 187



Fig. 189







Fig. 190











Tig. 193



Tig. 194