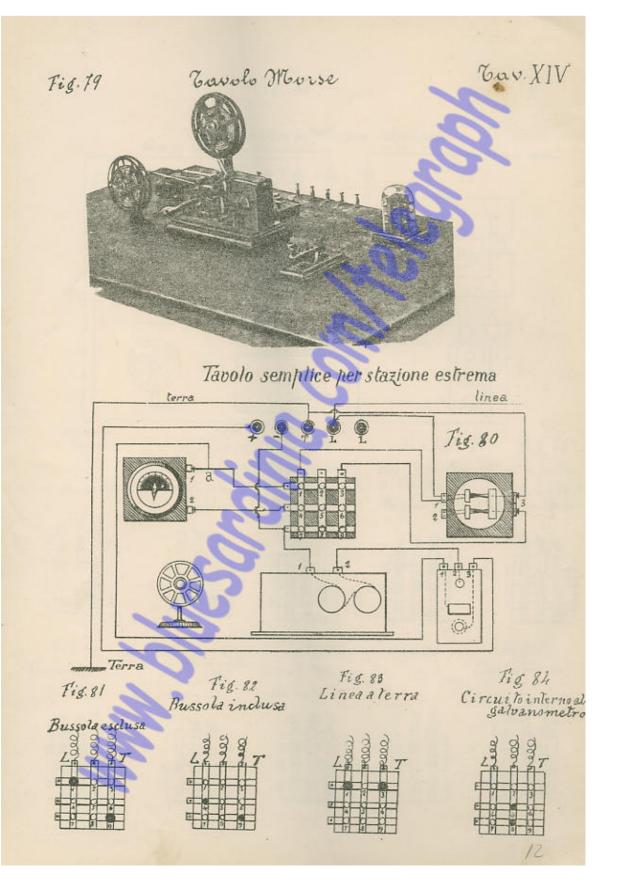

Fig. 69 Apparento elettromagnetico.

Tav. XI

Lineadi anistra \_\_\_\_\_\_ per stazione intermedia

terra Fiz. 86 Commutazione normale

Fig. 87 Linew di simistra alla macehina, di bestro alla bussola

Linea Si Sestra alla macchina, Sisinista alla bussola