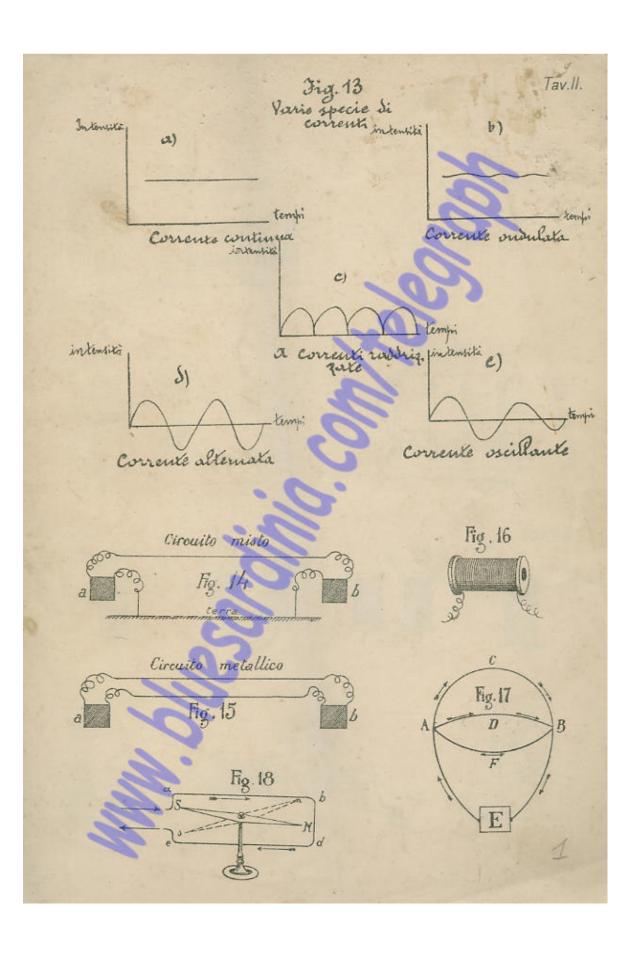

Fig. 55 Tollefono Doney Fig. 56 Tav.VIII. Velefono Gover a vrologio







TELEFONO ADER

Fig. 57



Fig. 60 Mierofono Blak





MICROFONO





Fig. 61 Microfono Solis Back

Fig 62 Tav. IX.
Microfono Wel Ville





Microfono Blake trasformato in Wel Ville







Fig. 69 Apparento elettromagnetico.

Tav. XI













Lineadi anistra \_\_\_\_\_\_ per stazione intermedia



terra Fiz. 86 Commutazione normale

Fig. 87 Linew di simistra alla macehina, di bestro alla bussola

Linea Si Sestra alla macchina, Sisinista alla bussola

Fig. 89 Linea di sinistra a lerra . Si Eestra alla macchina

Fig. 90 Sinea di destra a terra, Sisinistr olla macchina



Fig. 91

Stazione

linee bussola inclusa



Fig. 94 Fig. 93 Circuito interno Line alla terro alla bussola







Fig. 95









Fig.